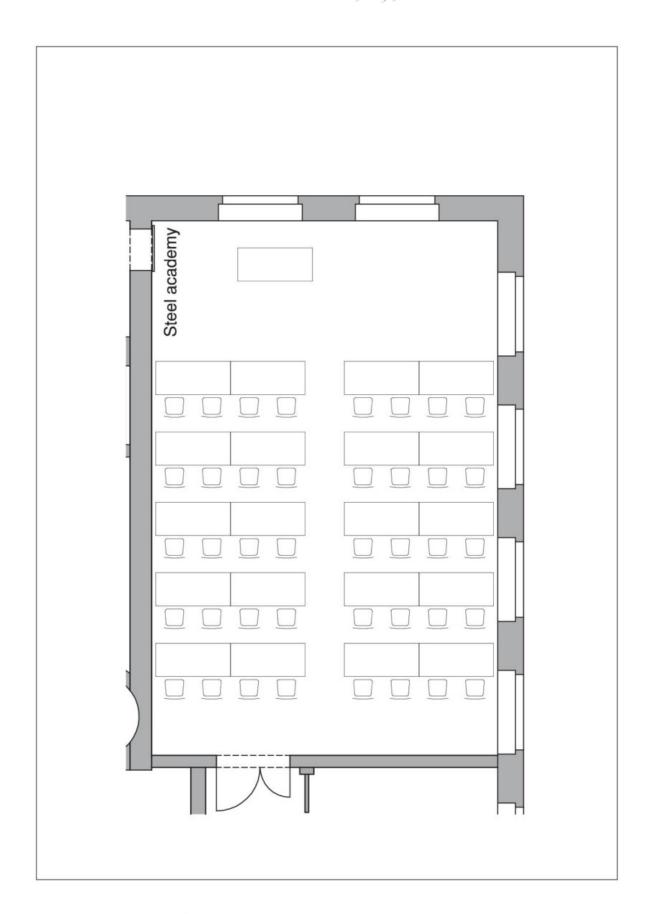

## STEEL ACADEMY

Nowadays, expertise and know-how must be effectively transmitted in a short amount of time. An optimal setting with the best up-to-date technical equipment is an essential factor for success.

Room conditions:Usable for:108m²SeminarsCarpeted floorCongresses

Air conditioning Gastronomy
Daylight Exhibitions

Dimmable lights Symposium

Capacity:

Rows of chairs: 80 people Classroom: 45-50 people U-shaped table: 25 people

Block table: 20 people

Technical Equipment:

Wireless touch panel Feedback-free speech

Intelligently controlled technology

reinforcement (without sound

technician) Beamer

Projection screen

Plasma TV Laptop